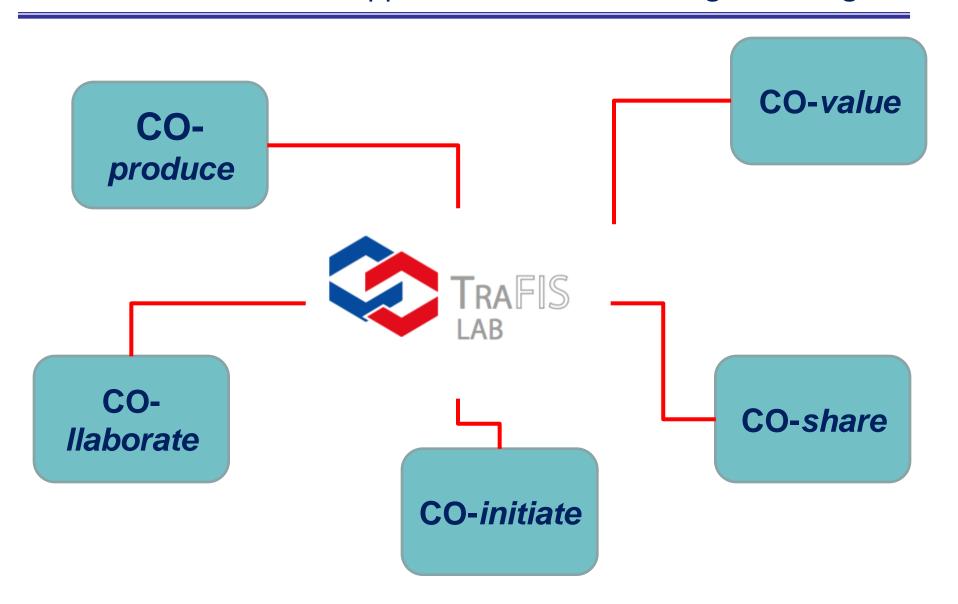

#### **TRAFIS LAB**

#### 5 CO's because we are supposed to be more intelligent all together!