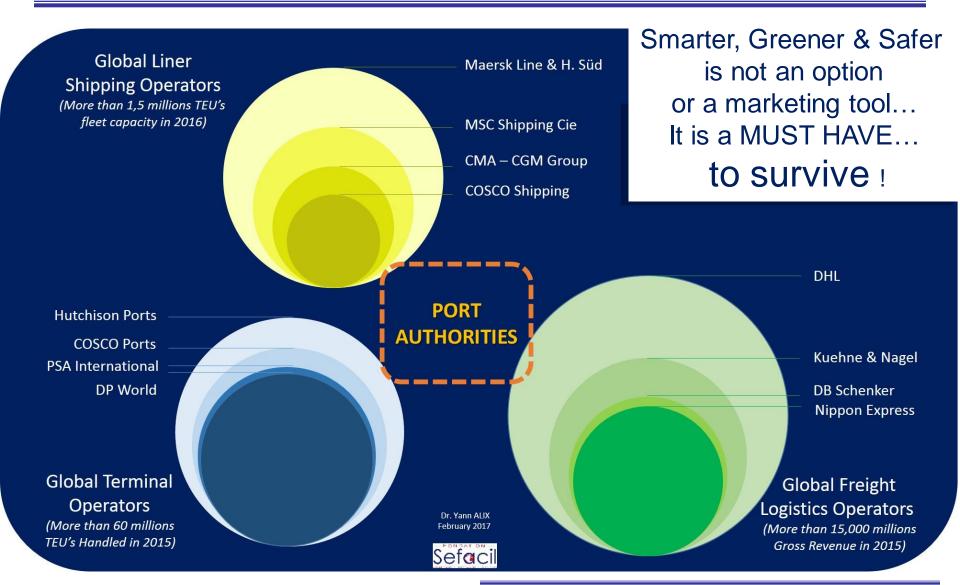

#### Ports have to move forward with Information, Intelligence... and Internet!

.... Because "The global" market wants to... and your clients/customers too!

## DATA DATA DATA interconnectivity / flexibility / transparency / fluidity / efficiency

And because serious People are advocating to see ports doing quite much more than they are proposing now...

## 'Dumb, dark and disconnected'... ports need to do more

Eleni Pittalis
Commodities associate

Amazon vs Maersk: The clash of titans shaking the container industry