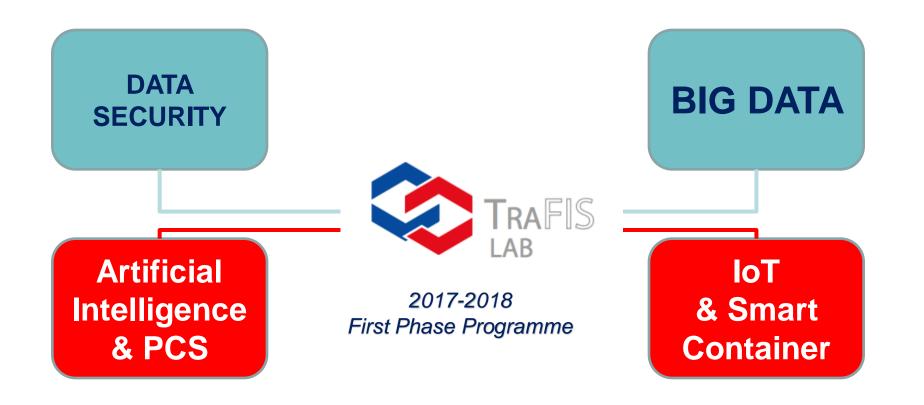

#### **TRAFIS LAB**

#### Four Pilars for the next 18 months... far beyond Pure IT issues...

#### **IoT Security – IoT Green – IoT Energy – IoT People – IoT Business – IoT Anticipation**